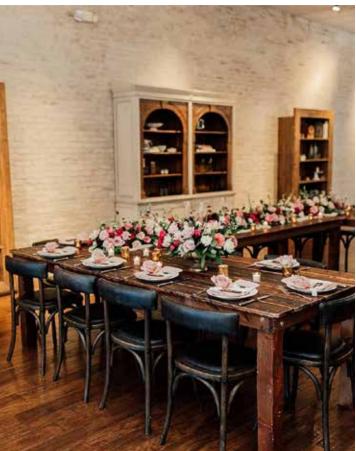

#### PRIVATE DINING ROOM

COCKTAIL RECEPTION: 75 GUESTS SEATED: 50 GUESTS

# PRIVATE DINING FLOOR PLANS

BARN DOORS OPEN AND CLOSE FROM MAIN DINING ROOM

OPTION 2:
FITS UP TO 50 GUESTS, 8 GUEST PER TABLE

BARN DOORS OPEN AND CLOSE FROM MAIN DINING ROOM

TERMS & CONDITIONS