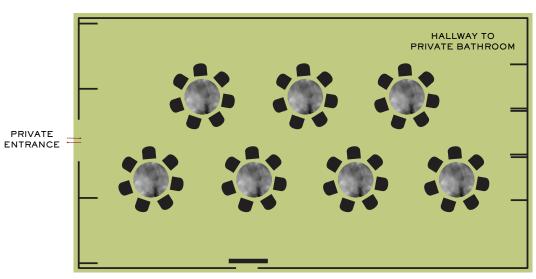

FLOORPLANS

PAGE 20

# OPTION 1: FITS UP TO 28 GUESTS

# PRIVATE DINING FLOOR PLANS

BARN DOORS OPEN AND CLOSE FROM MAIN DINING ROOM

OPTION 2:
FITS UP TO 50 GUESTS, 8 GUEST PER TABLE

BARN DOORS OPEN AND CLOSE FROM MAIN DINING ROOM

TERMS & CONDITIONS