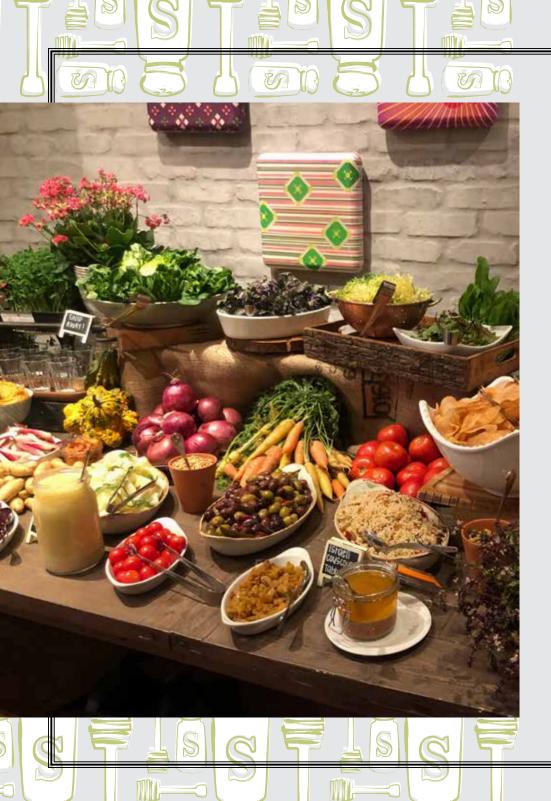

# FARM-TO-TABLE INSPIRED MENU

When you think of the comforts of home, it involves food so exquisite that you feel it down in your soul. Our menu uses only the most flavorful ingredients and home classics to provide you with the meals you have been craving, such as our Biloxi Buttermilk Chicken Sandwich, Elizabeth's Caesar Salad, and Grandma Rosie's Meatballs. We are passionate in our desire to bring the freshest possible products to Honey Salt and establish relationships with local farmers, fishermen, and growers who can provide the best meals possible.