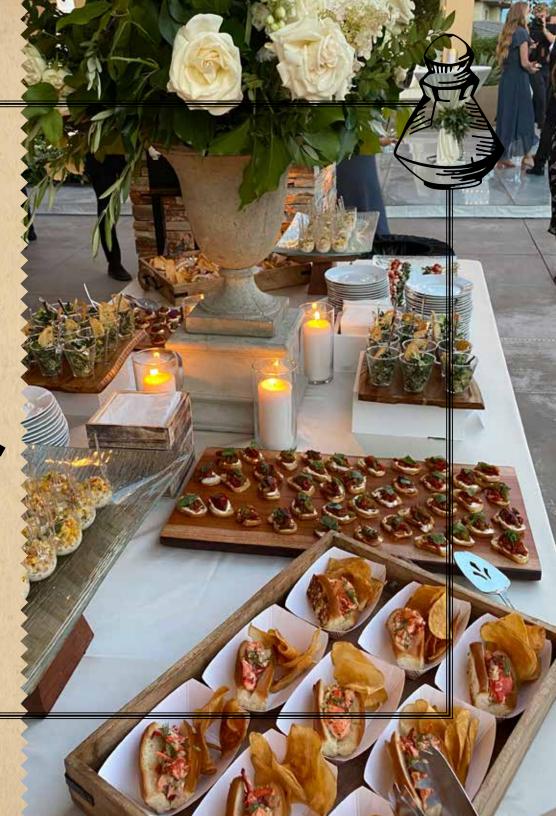

# **HORS D'OEUVRES**

PASSED OR STATIONARY | BY THE PIECE

| HOT —                                                                                              |        | COLD —                                                           |        |
|----------------------------------------------------------------------------------------------------|--------|------------------------------------------------------------------|--------|
| BILOXI FRIED CHICKEN SLIDER creamy slaw, house durkee's dressing, brioche bun                      | \$7    | PROSCIUTTO WRAPPED MELON mint, honey                             | \$3    |
| BACKYARD FAVORITE SLIDER butter pickle                                                             | \$7    | HUMMUS<br>pita                                                   | \$4    |
| BACON GRILLED CHEESE aged cheddar, rustic bacon, sourdough                                         | \$4    | SHRIMP COCKTAIL fresh horseradish                                | \$5    |
| GRANDMA ROSIE'S TURKEY MEATBALLS alta cucina tomatoes, caramelized onions bellwether farms ricotta | \$3    | SCALLOP CEVICHE tostada, cilantro                                | \$5    |
| MAC 'N CHEESE CROQUETTE pomodoro sauce                                                             | \$4    | SEASONAL FARMERS TOAST                                           | \$5    |
| PIGS IN A BLANKET angus beef, stone mustard                                                        | \$3.50 | SMOKED SALMON RILLETTE grilled bread, pickled red onions, capers | \$4.50 |