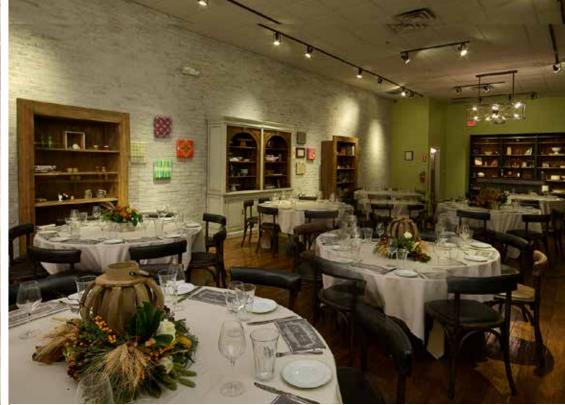

#### CAPACITIES

MAIN DINING ROOM: 90 GUESTS

PATIO: 30 GUESTS

LOUNGE: 24 GUESTS

#### PRIVATE DINING ROOM

COCKTAIL RECEPTION: 75 GUESTS SEATED: 50 GUESTS

## **FULL RESTAURANT BUYOUT**

COCKTAIL RECEPTION: 250 GUESTS SEATED: 200 GUESTS