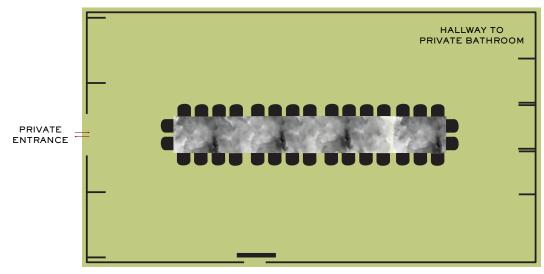

# OPTION 1: FITS UP TO 28 GUESTS

# PRIVATE DINING FLOOR PLANS

BARN DOORS OPEN AND CLOSE FROM MAIN DINING ROOM

OPTION 2:
FITS UP TO 50 GUESTS, 8 GUEST PER TABLE

BARN DOORS OPEN AND CLOSE FROM MAIN DINING ROOM

TERMS & CONDITIONS