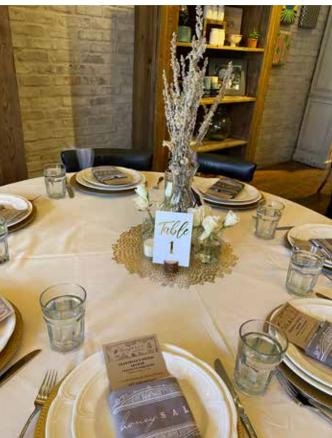

#### CAPACITIES

MAIN DINING ROOM: 90 GUESTS

PATIO: 30 GUESTS

LOUNGE: 24 GUESTS

#### PRIVATE DINING ROOM

COCKTAIL RECEPTION: 75 GUESTS SEATED: 50 GUESTS