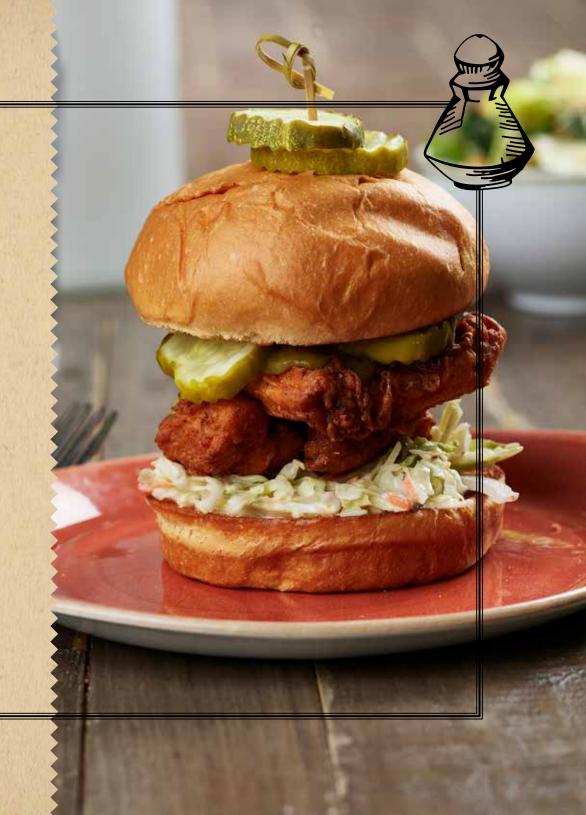

# FAMILY FAVORITES —

SEASONAL FRENCH TOAST

CHEF'S SEASONAL DISH

BILOXI BUTTERMILK FRIED CHICKEN SLIDERS

creamy slaw, house durkee's dressing, brioche roll

## BILOXI BUTTERMILK FRIED CHICKEN SANDWICH

creamy slaw, house durkee's dressing, brioche roll, house chips

## BILOXI BUTTERMILK FRIED CHICKEN SANDWICH

creamy slaw, house durkee's dressing, brioche roll, chips