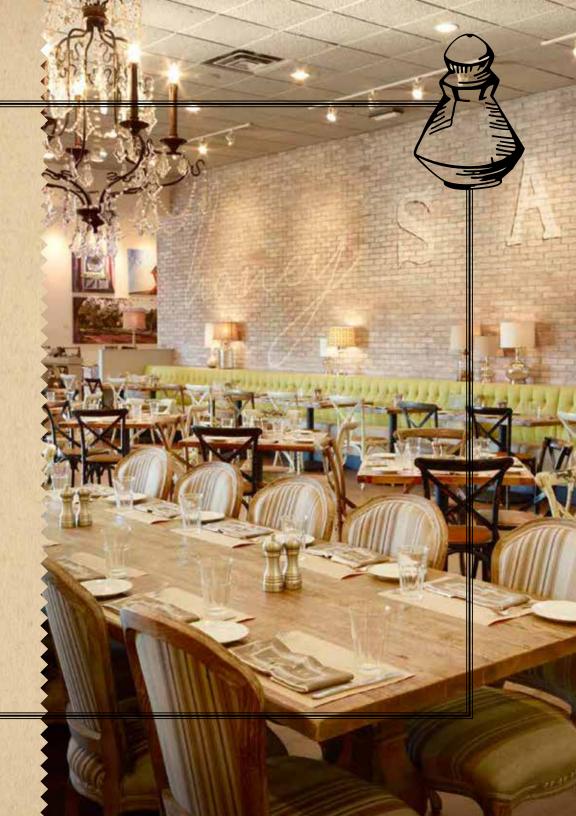

#### CAPACITIES

MAIN DINING ROOM: 90 GUESTS

PATIO: 30 GUESTS

LOUNGE: 24 GUESTS

#### PRIVATE DINING ROOM

COCKTAIL RECEPTION: 75 GUESTS SEATED: 50 GUESTS

## **FULL RESTAURANT BUYOUT**

COCKTAIL RECEPTION: 250 GUESTS SEATED: 200 GUESTS