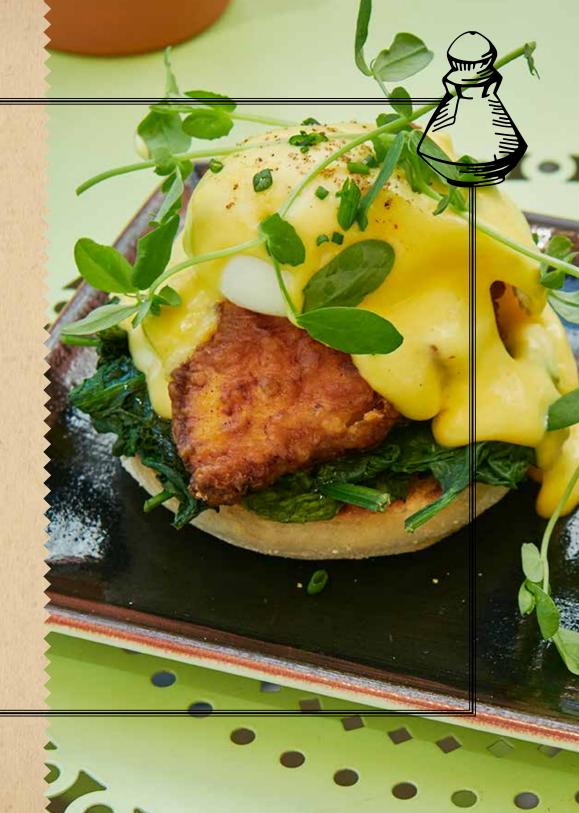

# FAMILY FAVORITES —

SEASONAL FRENCH TOAST

CHEF'S SEASONAL DISH

BILOXI BUTTERMILK FRIED CHICKEN SLIDERS

creamy slaw, house durkee's dressing, brioche roll

## BILOXI BUTTERMILK FRIED CHICKEN SANDWICH

creamy slaw, house durkee's dressing, brioche roll, house chips

## BILOXI BUTTERMILK FRIED CHICKEN SANDWICH

creamy slaw, house durkee's dressing, brioche roll, chips