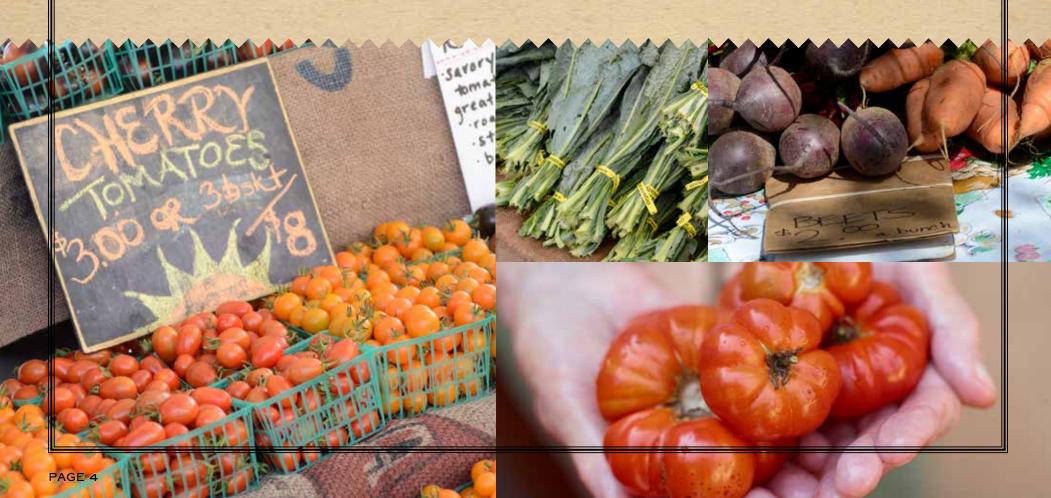

# FARM-TO-TABLE INSPIRED MENU

When you think of the comforts of home, it involves food so exquisite that you feel it down in your soul. Our menu uses only the most flavorful ingredients and home classics to provide you with the meals you have been craving, such as our Biloxi Buttermilk Chicken Sandwich, Elizabeth's Caesar Salad, and Grandma Rosie's Meatballs. We are passionate in our desire to bring the freshest possible products to Honey Salt and establish relationships with local farmers, fishermen, and growers who can provide the best meals possible.