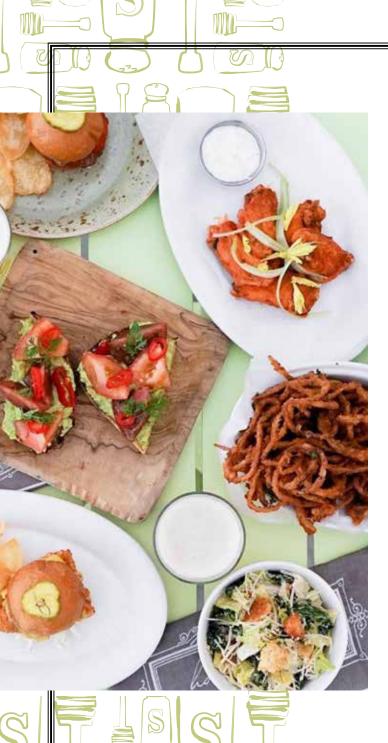

# **HORS D'OEUVRES**

PASSED OR STATIONARY | BY THE PIECE

| HOT —                                                                                              |        | COLD —                                                           |        |
|----------------------------------------------------------------------------------------------------|--------|------------------------------------------------------------------|--------|
| BILOXI FRIED CHICKEN SLIDER creamy slaw, house durkee's dressing, brioche bun                      | \$7    | PROSCIUTTO WRAPPED MELON mint, honey                             | \$3    |
| BACKYARD FAVORITE SLIDER butter pickle                                                             | \$7    | HUMMUS<br>pita                                                   | \$4    |
| BACON GRILLED CHEESE aged cheddar, rustic bacon, sourdough                                         | \$4    | SHRIMP COCKTAIL fresh horseradish                                | \$5    |
| GRANDMA ROSIE'S TURKEY MEATBALLS alta cucina tomatoes, caramelized onions bellwether farms ricotta | \$3    | SCALLOP CEVICHE tostada, cilantro                                | \$5    |
| MAC 'N CHEESE CROQUETTE pomodoro sauce                                                             | \$4    | SEASONAL FARMERS TOAST                                           | \$5    |
| PIGS IN A BLANKET angus beef, stone mustard                                                        | \$3.50 | SMOKED SALMON RILLETTE grilled bread, pickled red onions, capers | \$4.50 |