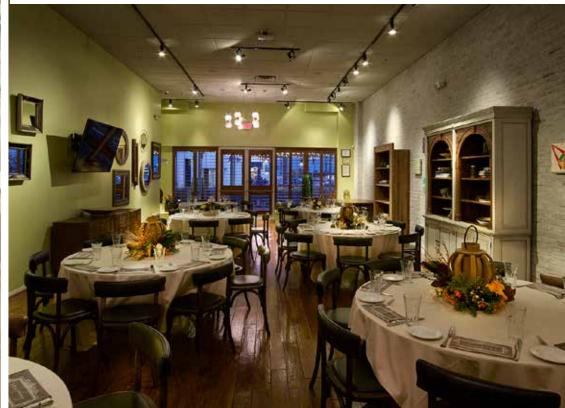

#### CAPACITIES

MAIN DINING ROOM: 90 GUESTS

PATIO: 30 GUESTS

LOUNGE: 24 GUESTS

#### PRIVATE DINING ROOM

COCKTAIL RECEPTION: 75 GUESTS SEATED: 50 GUESTS

## **FULL RESTAURANT BUYOUT**

COCKTAIL RECEPTION: 250 GUESTS SEATED: 200 GUESTS