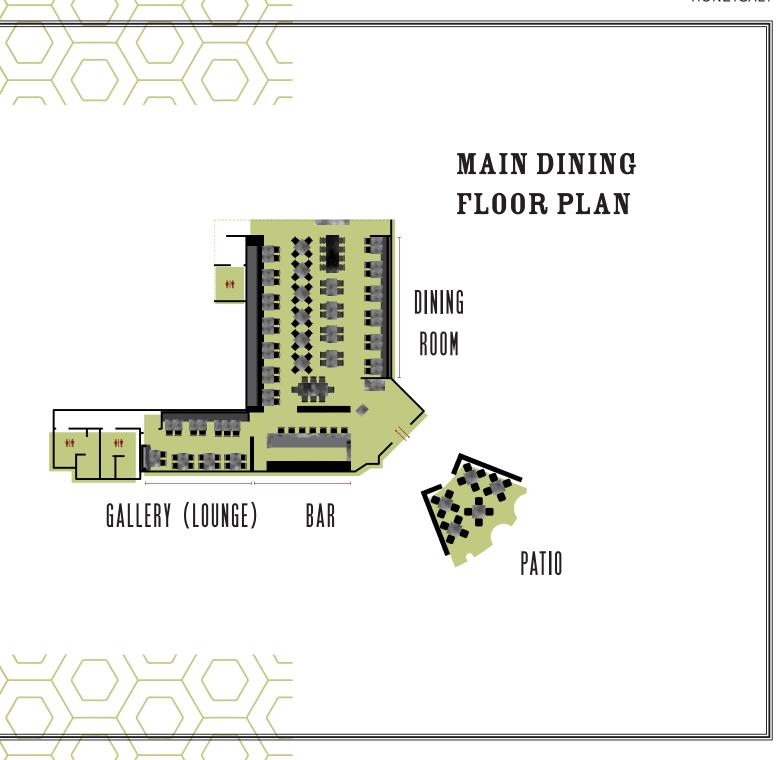

## **CAPACITIES**

MAIN DINING ROOM: 90 GUESTS

PATIO: 30 GUESTS

GALLERY (LOUNGE): 24 GUESTS

honey S A L T

FLOORPLANS

## OPTION 1: FITS UP TO 28 GUESTS

## PRIVATE DINING FLOOR PLANS

BARN DOORS OPEN AND CLOSE FROM MAIN DINING ROOM

OPTION 2:
FITS UP TO 56 GUESTS, 8 GUEST PER TABLE

BARN DOORS OPEN AND CLOSE FROM MAIN DINING ROOM

honey S A L T

TERMS & CONDITIONS