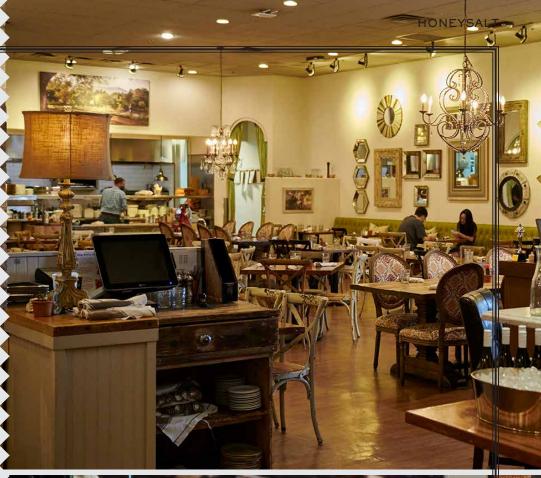

## **CAPACITIES**

MAIN DINING ROOM: 90 GUESTS

PATIO: 30 GUESTS

GALLERY (LOUNGE): 24 GUESTS

#### PRIVATE DINING ROOM

COCKTAIL RECEPTION: 75 GUESTS

SEATED: 56 GUESTS

#### **FULL RESTAURANT BUYOUT**

COCKTAIL RECEPTION: 250 GUESTS SEATED: 200 GUESTS