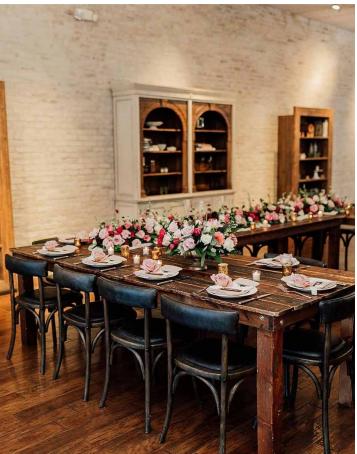

#### PRIVATE DINING ROOM

COCKTAIL RECEPTION: 75 GUESTS

SEATED: 56 GUESTS

## PRIVATE DINING FLOOR PLANS

BARN DOORS OPEN AND CLOSE FROM MAIN DINING ROOM

OPTION 2:
FITS UP TO 56 GUESTS, 8 GUEST PER TABLE

BARN DOORS OPEN AND CLOSE FROM MAIN DINING ROOM

honey S A L T

TERMS & CONDITIONS