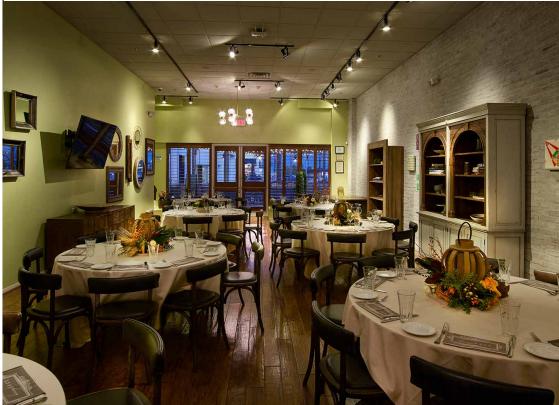

## **CAPACITIES**

MAIN DINING ROOM: 90 GUESTS

PATIO: 30 GUESTS

GALLERY (LOUNGE): 24 GUESTS

#### PRIVATE DINING ROOM

COCKTAIL RECEPTION: 75 GUESTS

SEATED: 56 GUESTS

#### **FULL RESTAURANT BUYOUT**

COCKTAIL RECEPTION: 250 GUESTS SEATED: 200 GUESTS