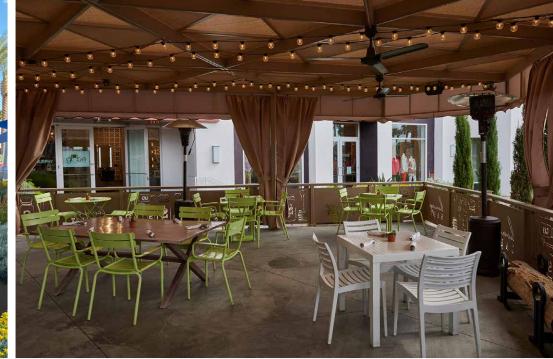

## **CAPACITIES**

MAIN DINING ROOM: 90 GUESTS

PATIO: 30 GUESTS

GALLERY (LOUNGE): 24 GUESTS