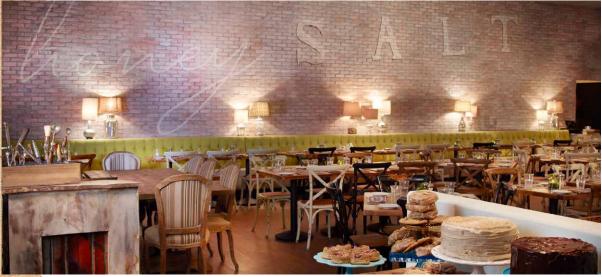

## **CAPACITIES**

MAIN DINING ROOM: 90 GUESTS

PATIO: 30 GUESTS

GALLERY (LOUNGE): 24 GUESTS

#### PRIVATE DINING ROOM

COCKTAIL RECEPTION: 75 GUESTS

SEATED: 56 GUESTS

#### **FULL RESTAURANT BUYOUT**

COCKTAIL RECEPTION: 250 GUESTS SEATED: 200 GUESTS