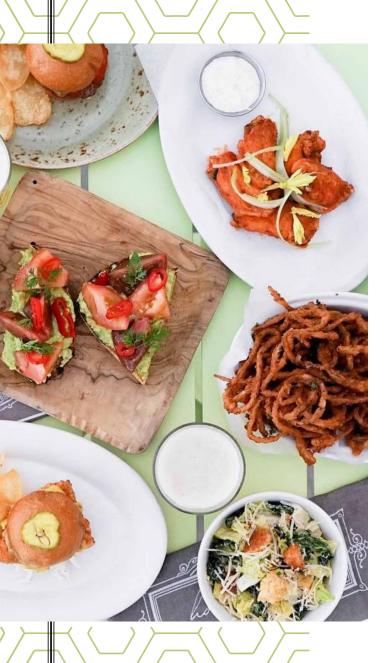

PASSED OR STATIONARY | BY THE PIECE

| HOT —                                                                                              |        | COLD ————————————————————————————————————                        |        |
|----------------------------------------------------------------------------------------------------|--------|------------------------------------------------------------------|--------|
| BILOXI FRIED CHICKEN SLIDER creamy slaw, house durkee's dressing, brioche bun                      | \$7    | PROSCIUTTO WRAPPED MELON mint, honey                             | \$3    |
| BACKYARD FAVORITE SLIDER aged cheddar, tomato jam, butter pickle                                   | \$7    | HUMMUS<br>pita, olive, radish                                    | \$3    |
| BACON GRILLED CHEESE aged cheddar, rustic bacon, sourdough                                         | \$4    | SHRIMP COCKTAIL fresh horseradish                                | \$5    |
| GRANDMA ROSIE'S TURKEY MEATBALLS alta cucina tomatoes, caramelized onions bellwether farms ricotta | \$3    | SCALLOP CEVICHE tostada, cilantro                                | \$5    |
| MAC 'N CHEESE CROQUETTE pomodoro sauce                                                             | \$4    | SEASONAL FARMERS TOAST                                           | \$4    |
| PIGS IN A BLANKET angus beef, stone mustard                                                        | \$3.50 | SMOKED SALMON RILLETTE grilled bread, pickled red onions, capers | \$4.50 |