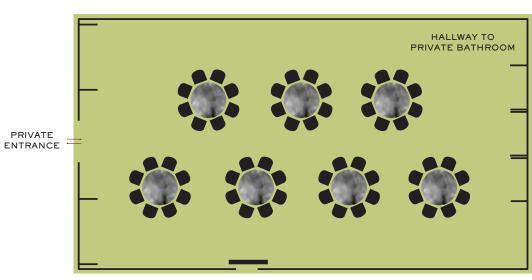

## OPTION 1: FITS UP TO 28 GUESTS

## PRIVATE DINING FLOOR PLANS

BARN DOORS OPEN AND CLOSE FROM MAIN DINING ROOM

OPTION 2:
FITS UP TO 56 GUESTS, 8 GUEST PER TABLE

BARN DOORS OPEN AND CLOSE FROM MAIN DINING ROOM

honey S A L T

TERMS & CONDITIONS