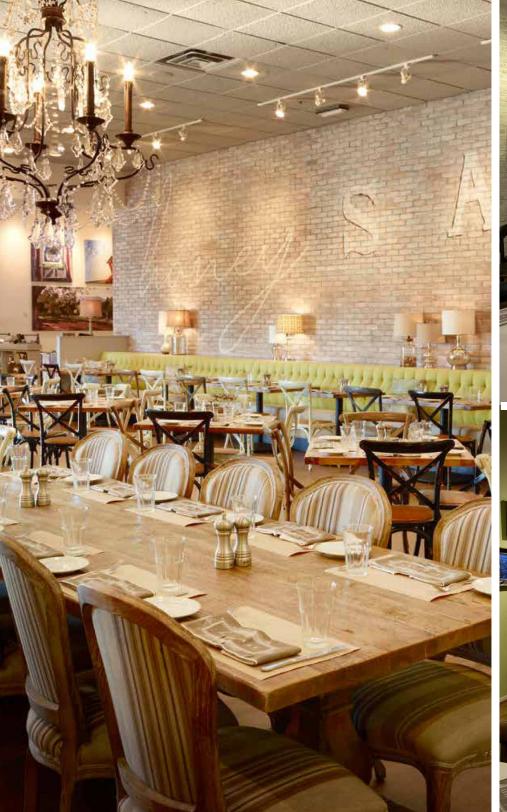

## **CAPACITIES**

MAIN DINING ROOM: 90 GUESTS

PATIO: 30 GUESTS

GALLERY (LOUNGE): 24 GUESTS

#### PRIVATE DINING ROOM

COCKTAIL RECEPTION: 75 GUESTS

SEATED: 56 GUESTS