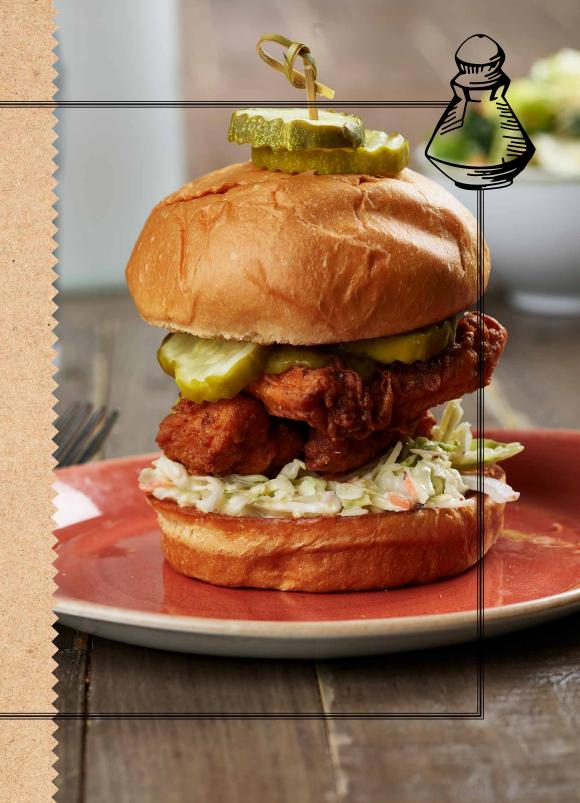

## BILOXI BUTTERMILK FRIED CHICKEN SANDWICH

creamy slaw, house durkee's dressing, brioche roll, house chips

## BILOXI BUTTERMILK FRIED CHICKEN SANDWICH

creamy slaw, house durkee's dressing, brioche roll, chips