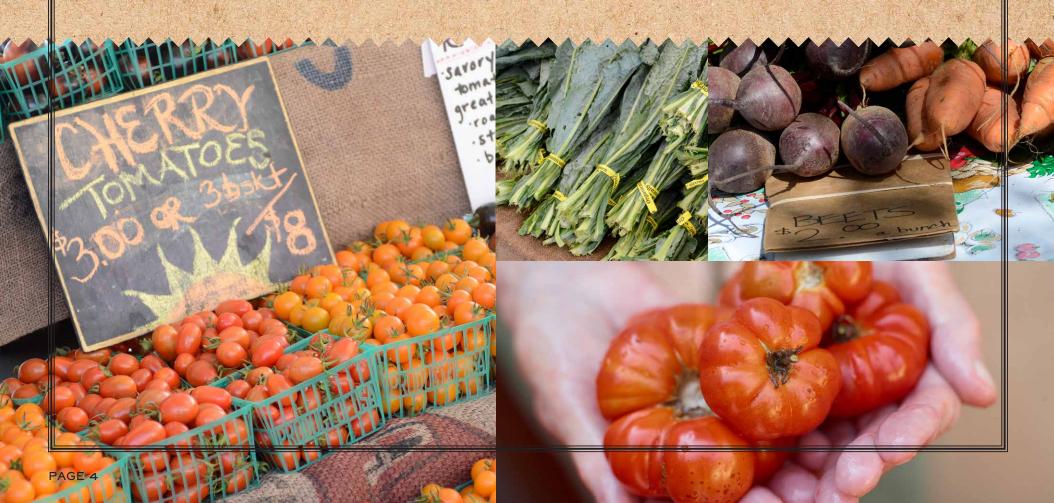

# FARM-TO-TABLE INSPIRED MENU

When you think of the comforts of home, it involves food so exquisite that you feel it down in your soul. Our menu uses only the most flavorful ingredients and home classics to provide you with the meals you have been craving, such as our Biloxi Buttermilk Chicken Sandwich, Elizabeth's Caesar Salad, and Grandma Rosie's Meatballs. We are passionate in our desire to bring the freshest possible products to Honey Salt and establish relationships with local farmers, fishermen, and growers who can provide the best meals possible.