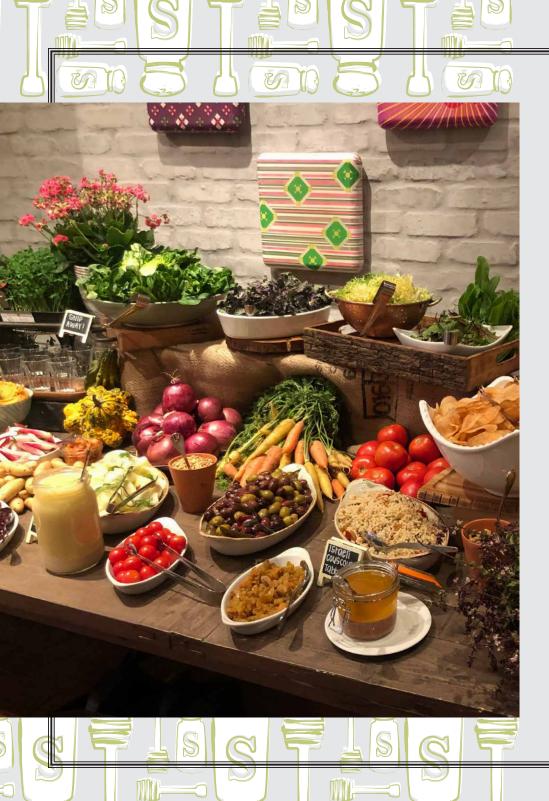

# FARM-TO-TABLE INSPIRED MENU

When you think of the comforts of home, it involves food so exquisite that you feel it down in your soul. Our menu uses only the most flavorful ingredients and home classics to provide you with the meals you have been craving, such as our Biloxi Buttermilk Chicken Sandwich, Elizabeth's Caesar Salad, and Grandma Rosie's Meatballs. We are passionate in our desire to bring the freshest possible products to Honey Salt and establish relationships with local farmers, fishermen, and growers who can provide the best meals possible.