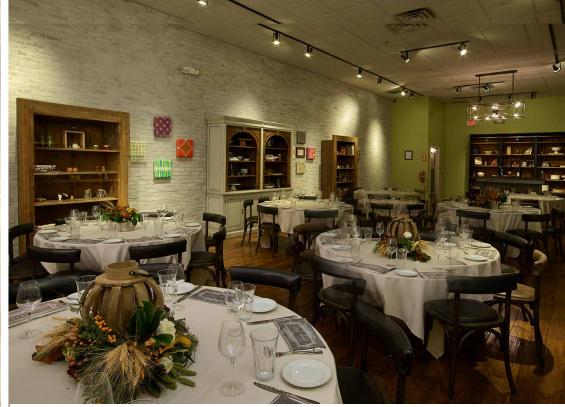

## **CAPACITIES**

MAIN DINING ROOM: 90 GUESTS

PATIO: 30 GUESTS

GALLERY (LOUNGE): 24 GUESTS

#### PRIVATE DINING ROOM

COCKTAIL RECEPTION: 75 GUESTS

SEATED: 56 GUESTS

#### **FULL RESTAURANT BUYOUT**

COCKTAIL RECEPTION: 250 GUESTS SEATED: 200 GUESTS