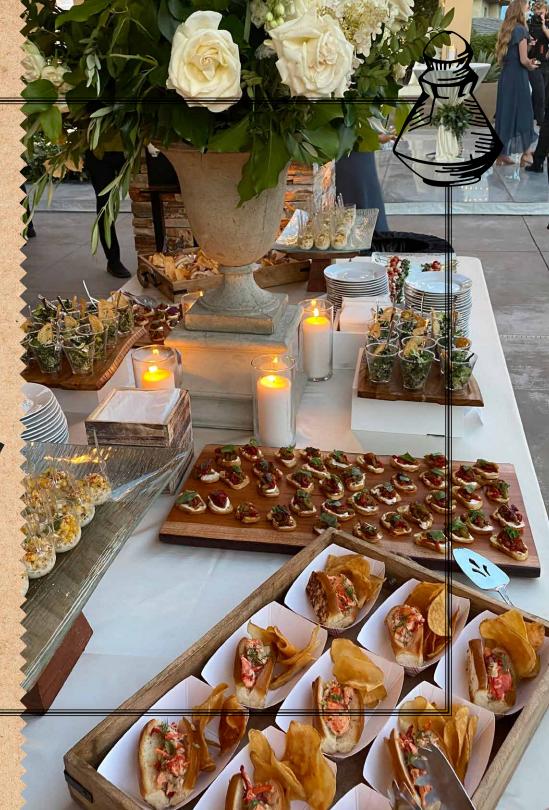

PASSED OR STATIONARY | BY THE PIECE

| HOT —                                                                                              |        | COLD ————————————————————————————————————                        |        |
|----------------------------------------------------------------------------------------------------|--------|------------------------------------------------------------------|--------|
| BILOXI FRIED CHICKEN SLIDER creamy slaw, house durkee's dressing, brioche bun                      | \$7    | PROSCIUTTO WRAPPED MELON mint, honey                             | \$3    |
| BACKYARD FAVORITE SLIDER aged cheddar, tomato jam, butter pickle                                   | \$7    | HUMMUS<br>pita, olive, radish                                    | \$3    |
| BACON GRILLED CHEESE aged cheddar, rustic bacon, sourdough                                         | \$4    | SHRIMP COCKTAIL fresh horseradish                                | \$5    |
| GRANDMA ROSIE'S TURKEY MEATBALLS alta cucina tomatoes, caramelized onions bellwether farms ricotta | \$3    | SCALLOP CEVICHE tostada, cilantro                                | \$5    |
| MAC 'N CHEESE CROQUETTE pomodoro sauce                                                             | \$4    | SEASONAL FARMERS TOAST                                           | \$4    |
| PIGS IN A BLANKET angus beef, stone mustard                                                        | \$3.50 | SMOKED SALMON RILLETTE grilled bread, pickled red onions, capers | \$4.50 |