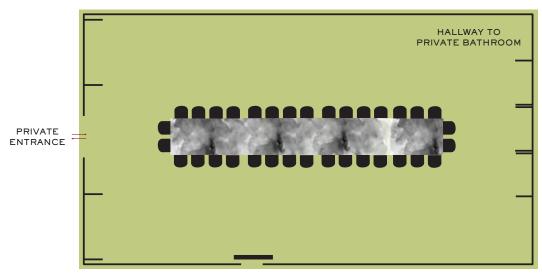

## OPTION 1: FITS UP TO 28 GUESTS

## PRIVATE DINING FLOOR PLANS

BARN DOORS OPEN AND CLOSE FROM MAIN DINING ROOM

OPTION 2:
FITS UP TO 56 GUESTS, 8 GUEST PER TABLE

BARN DOORS OPEN AND CLOSE FROM MAIN DINING ROOM

honey S A L T

TERMS & CONDITIONS